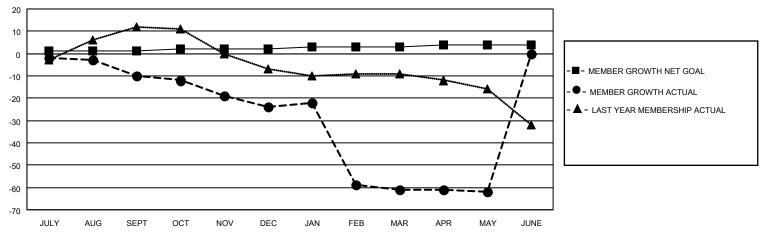

## GOALS AND ACTUAL MEMBERS CUMULATIVE

| DROPPED CLUBS: 2 |    | 2 CLUBS OF 28 ADDED 1 OR MORE<br>NEW MEMBERS | GENDER DISTRIBUTION  MALE 467 (74.60%) |               |    |
|------------------|----|----------------------------------------------|----------------------------------------|---------------|----|
| DROPPED MEMBERS  |    |                                              | FEMALE                                 | 159 (25.40%)  |    |
| DECEASED         | 3  | CLICK HERE FOR CUMULATIVE                    | TOTAL FAMILY UNIT MEMBERS              |               | 74 |
| CLUB CANCELLED   | 36 | MEMBERSHIP DATA                              |                                        | 0.000/000000  | 38 |
| OTHER            | 27 |                                              | FAMILY MEMBER                          | S PAYING HALF | 30 |
| TOTAL            | 66 |                                              |                                        |               |    |